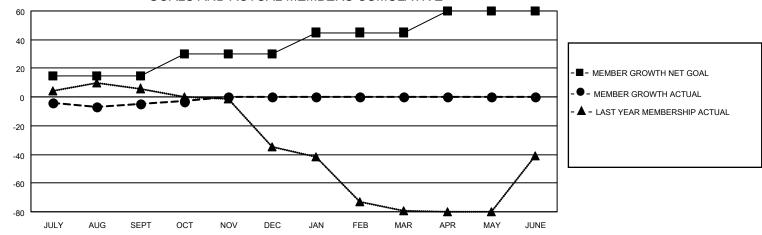

## District 14 C

| Clubs RESULTS FOR 2021-2022 |   |   |   | Members RESULTS FOR 2021-2022 |    |    |    |
|-----------------------------|---|---|---|-------------------------------|----|----|----|
|                             |   |   |   |                               |    |    |    |
| JULY/AUG/SEPT               | 0 | 0 | 0 | JULY/AUG/SEPT                 | 15 | 21 | 25 |
| OCT/NOV/DEC                 | 0 | 0 | 0 | OCT/NOV/DEC                   | 15 | 9  | 6  |
| JAN/FEB/MAR                 | 0 | 0 | 0 | JAN/FEB/MAR                   | 15 | 0  | 0  |
| APR/MAY/JUNE                | 2 | 0 | 0 | APR/MAY/JUNE                  | 15 | 0  | 0  |